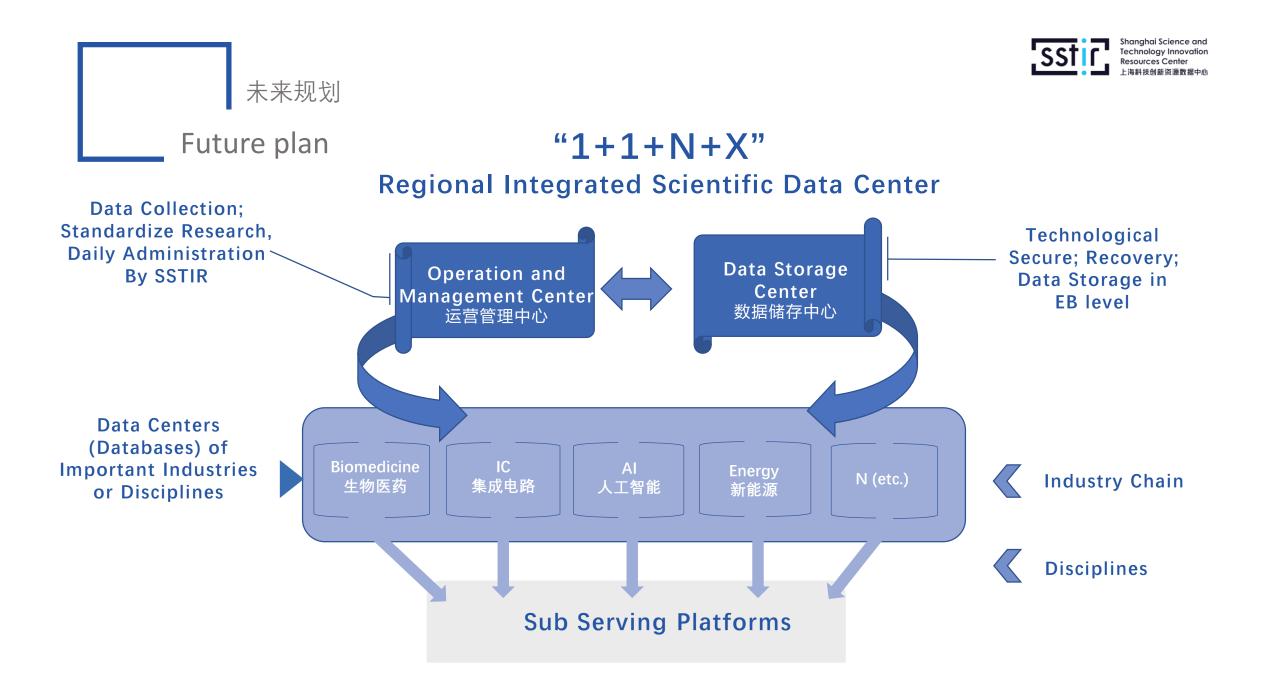

### Shanghai Science and Technology Innovation Resources Center 上海利技创新资源数据中心

# **Basic Cloud**

- Beta-1.0 Version
- Complete at End of 2019
- Functions:
  - Architecture beta
  - Support 2-3 Projects

# **Public Cloud**

- Cloud Federation
- Firstly serve for Shanghai, then the whole Yangtze River Delta Area
- Functions:
  - Output the mature cloud architecture
  - United Cloud Management Platform