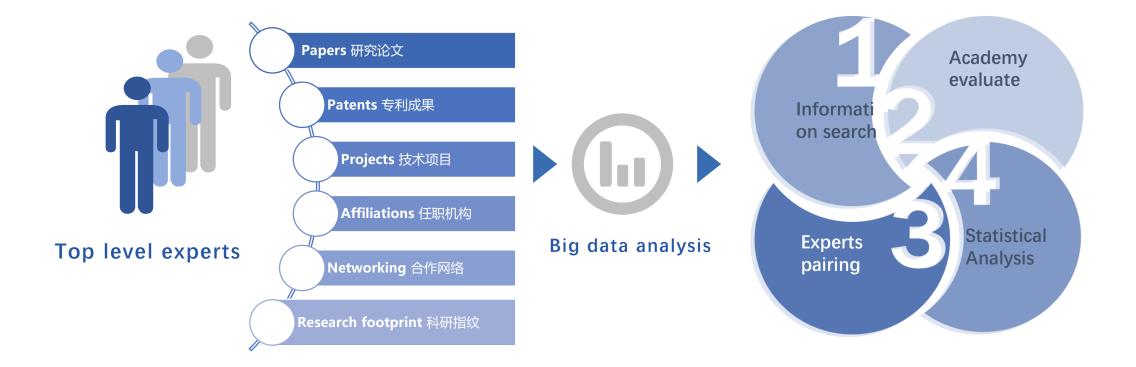

# Part One Introduction of SSTIR 数据中心介绍

• Who Are We?

我们是谁?

Full Name: Shanghai Science and Technology Innovation Resources Center (SSTIR)

- Funded by Shanghai government
- Founded in Dec 2018.

Assisted by <u>Shanghai R&D Public Service</u> <u>Platform</u> (a government-affiliated institution) governing all innovative resources in Shanghai. It provides resources including:

Database of Talents, Institutions, Large Instruments and Equipment, Projects, Funds and other Scientific & Technological Innovation Resources. Shanghai Science and Technology Development Co., Ltd. is the main entity which operates and manages SSTIR center and the platform.

It utilizes big data expertise to improve the utilization rate of scientific and technological resources, and to provide efficient and professional research services for *research institutions, universities and R&D units of enterprises.* 