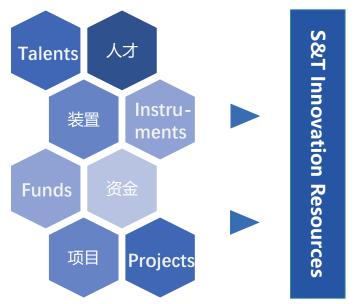

# Part One Introduction of SSTIR 数据中心介绍

• Who Are We?

我们是谁?

Full Name: Shanghai Science and Technology Innovation Resources Center (SSTIR)

- Funded by Shanghai government
- Founded in Dec 2018.

Assisted by <u>Shanghai R&D Public Service</u> <u>Platform</u> (a government-affiliated institution) governing all innovative resources in Shanghai. It provides resources including:

Database of Talents, Institutions, Large Instruments and Equipment, Projects, Funds and other Scientific & Technological Innovation Resources. Shanghai Science and Technology Development Co., Ltd. is the main entity which operates and manages SSTIR center and the platform.