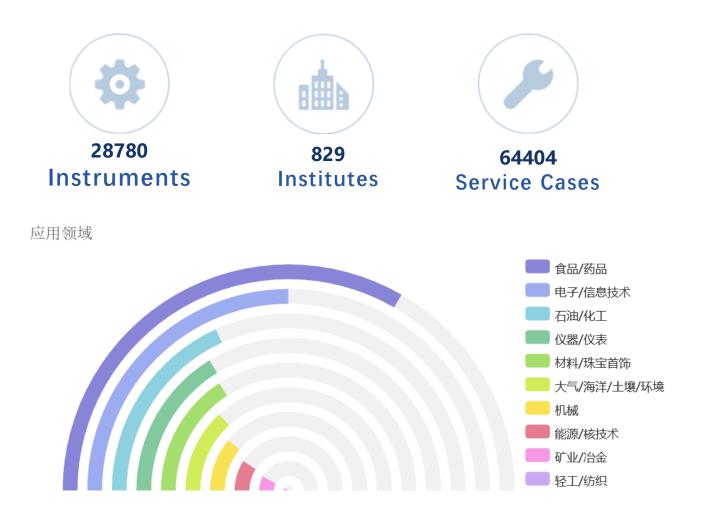

Large-Scale Scientific Instruments Database

Provide information, comparison and screening services for more than 20,000 sets of large-scale scientific instruments in Shanghai, information on shared services and policy packages.

# (二) 仪器设施资源配置与服务大数据平台

B. Instrument facility resource configuration & service big data platform

- Large-scale instrument information retrieval in the Yangtze River Delta
- Achieve large-scale instrument supply and demand matching
- Online booking and application for large instruments
- Large-scale instrument procurement evaluation system