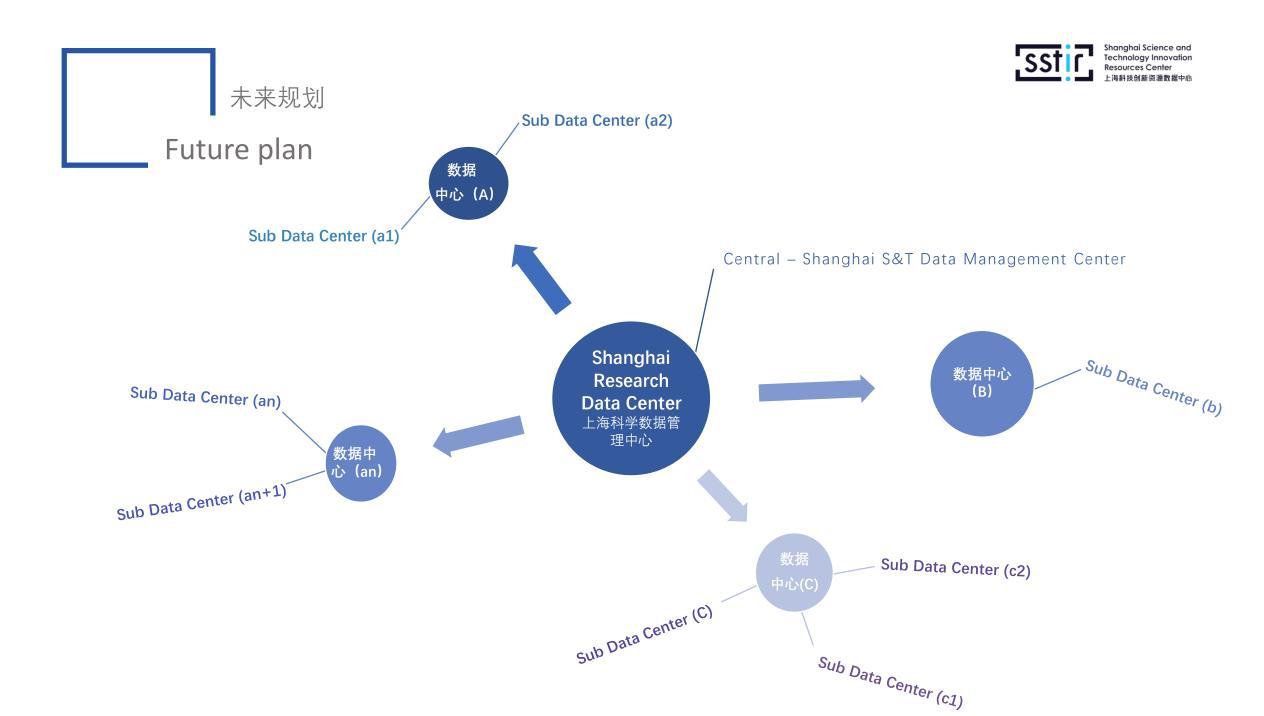

# Part Three 3 Construction plan 建设规划

### Shanghai Science and Technology Innovation Resources Center 上海利技创新资源数据中心

# **Basic Cloud**

- Beta-1.0 Version
- Complete at End of 2019
- Functions:
  - Architecture beta
  - Support 2-3 Projects

# **Public Cloud**

- Cloud Federation
- Firstly serve for Shanghai, then the whole Yangtze River Delta Area
- Functions:
  - Output the mature cloud architecture
  - United Cloud Management Platform